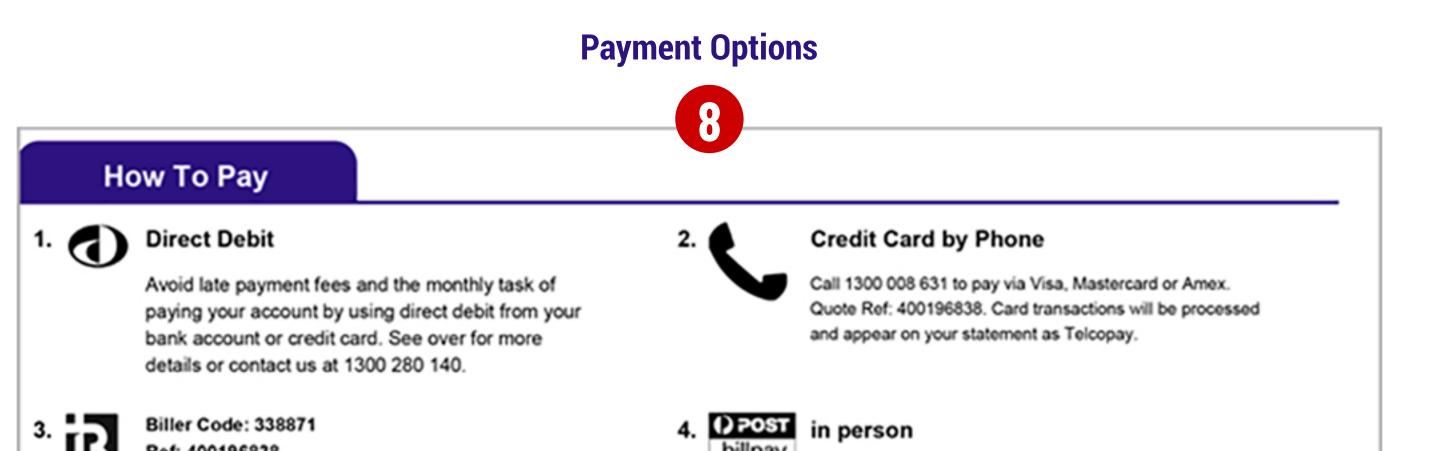

| Ref: 400196838<br>Biller is TELCOPAY<br>Telephone & Internet Banking - Brave<br>Contact your bank or financial institution to make this payment<br>from your cheque, savings, debit or transaction account.<br>More info: www.bpay.com.au |                                                                                                      | Present this invoice at any Post Office to make a payment via cash or EFTPOS.                                                                                                                                                                                                           |  |
|-------------------------------------------------------------------------------------------------------------------------------------------------------------------------------------------------------------------------------------------|------------------------------------------------------------------------------------------------------|-----------------------------------------------------------------------------------------------------------------------------------------------------------------------------------------------------------------------------------------------------------------------------------------|--|
|                                                                                                                                                                                                                                           | Paying you                                                                                           | ur Vire Network Invoice                                                                                                                                                                                                                                                                 |  |
| Ve have a num<br>iclude:                                                                                                                                                                                                                  | ber of different payment options to make                                                             | it convenient for you to pay your account. Our payment options                                                                                                                                                                                                                          |  |
| Credit Car                                                                                                                                                                                                                                | at https://portal.selcom/Theuplin<br>An automatic payment on the de<br>Billing Team on 1300 280 140. | ard either call 1300 280 140 or log into our Customer Portal<br>hktelecom/Selfcare.<br>ue date from a credit card can be set up by calling our Customer<br>Credit card payments are processed by Telcopay and will appear<br>s Telcopay. A merchant fee of 2% Visa/Mastercard and 2.15% |  |
| Debit Card:                                                                                                                                                                                                                               | Service Team on 1300 280 140                                                                         | ue date from a bank account can be set up by calling our Custormer<br>O Only funds issued on a invoice will be debited from your account.<br>In first and payment will be debited 14 days after the invoice issue                                                                       |  |
| BPAY:                                                                                                                                                                                                                                     |                                                                                                      | our bank account. This can be controlled through your Internet with your bank. Please also see www.bpay.com.au.                                                                                                                                                                         |  |
| lf y                                                                                                                                                                                                                                      |                                                                                                      | te Payment Fee of \$15 ex GST will be applied to your account.<br>0 ex GST is charged for invoices delivered by post.                                                                                                                                                                   |  |