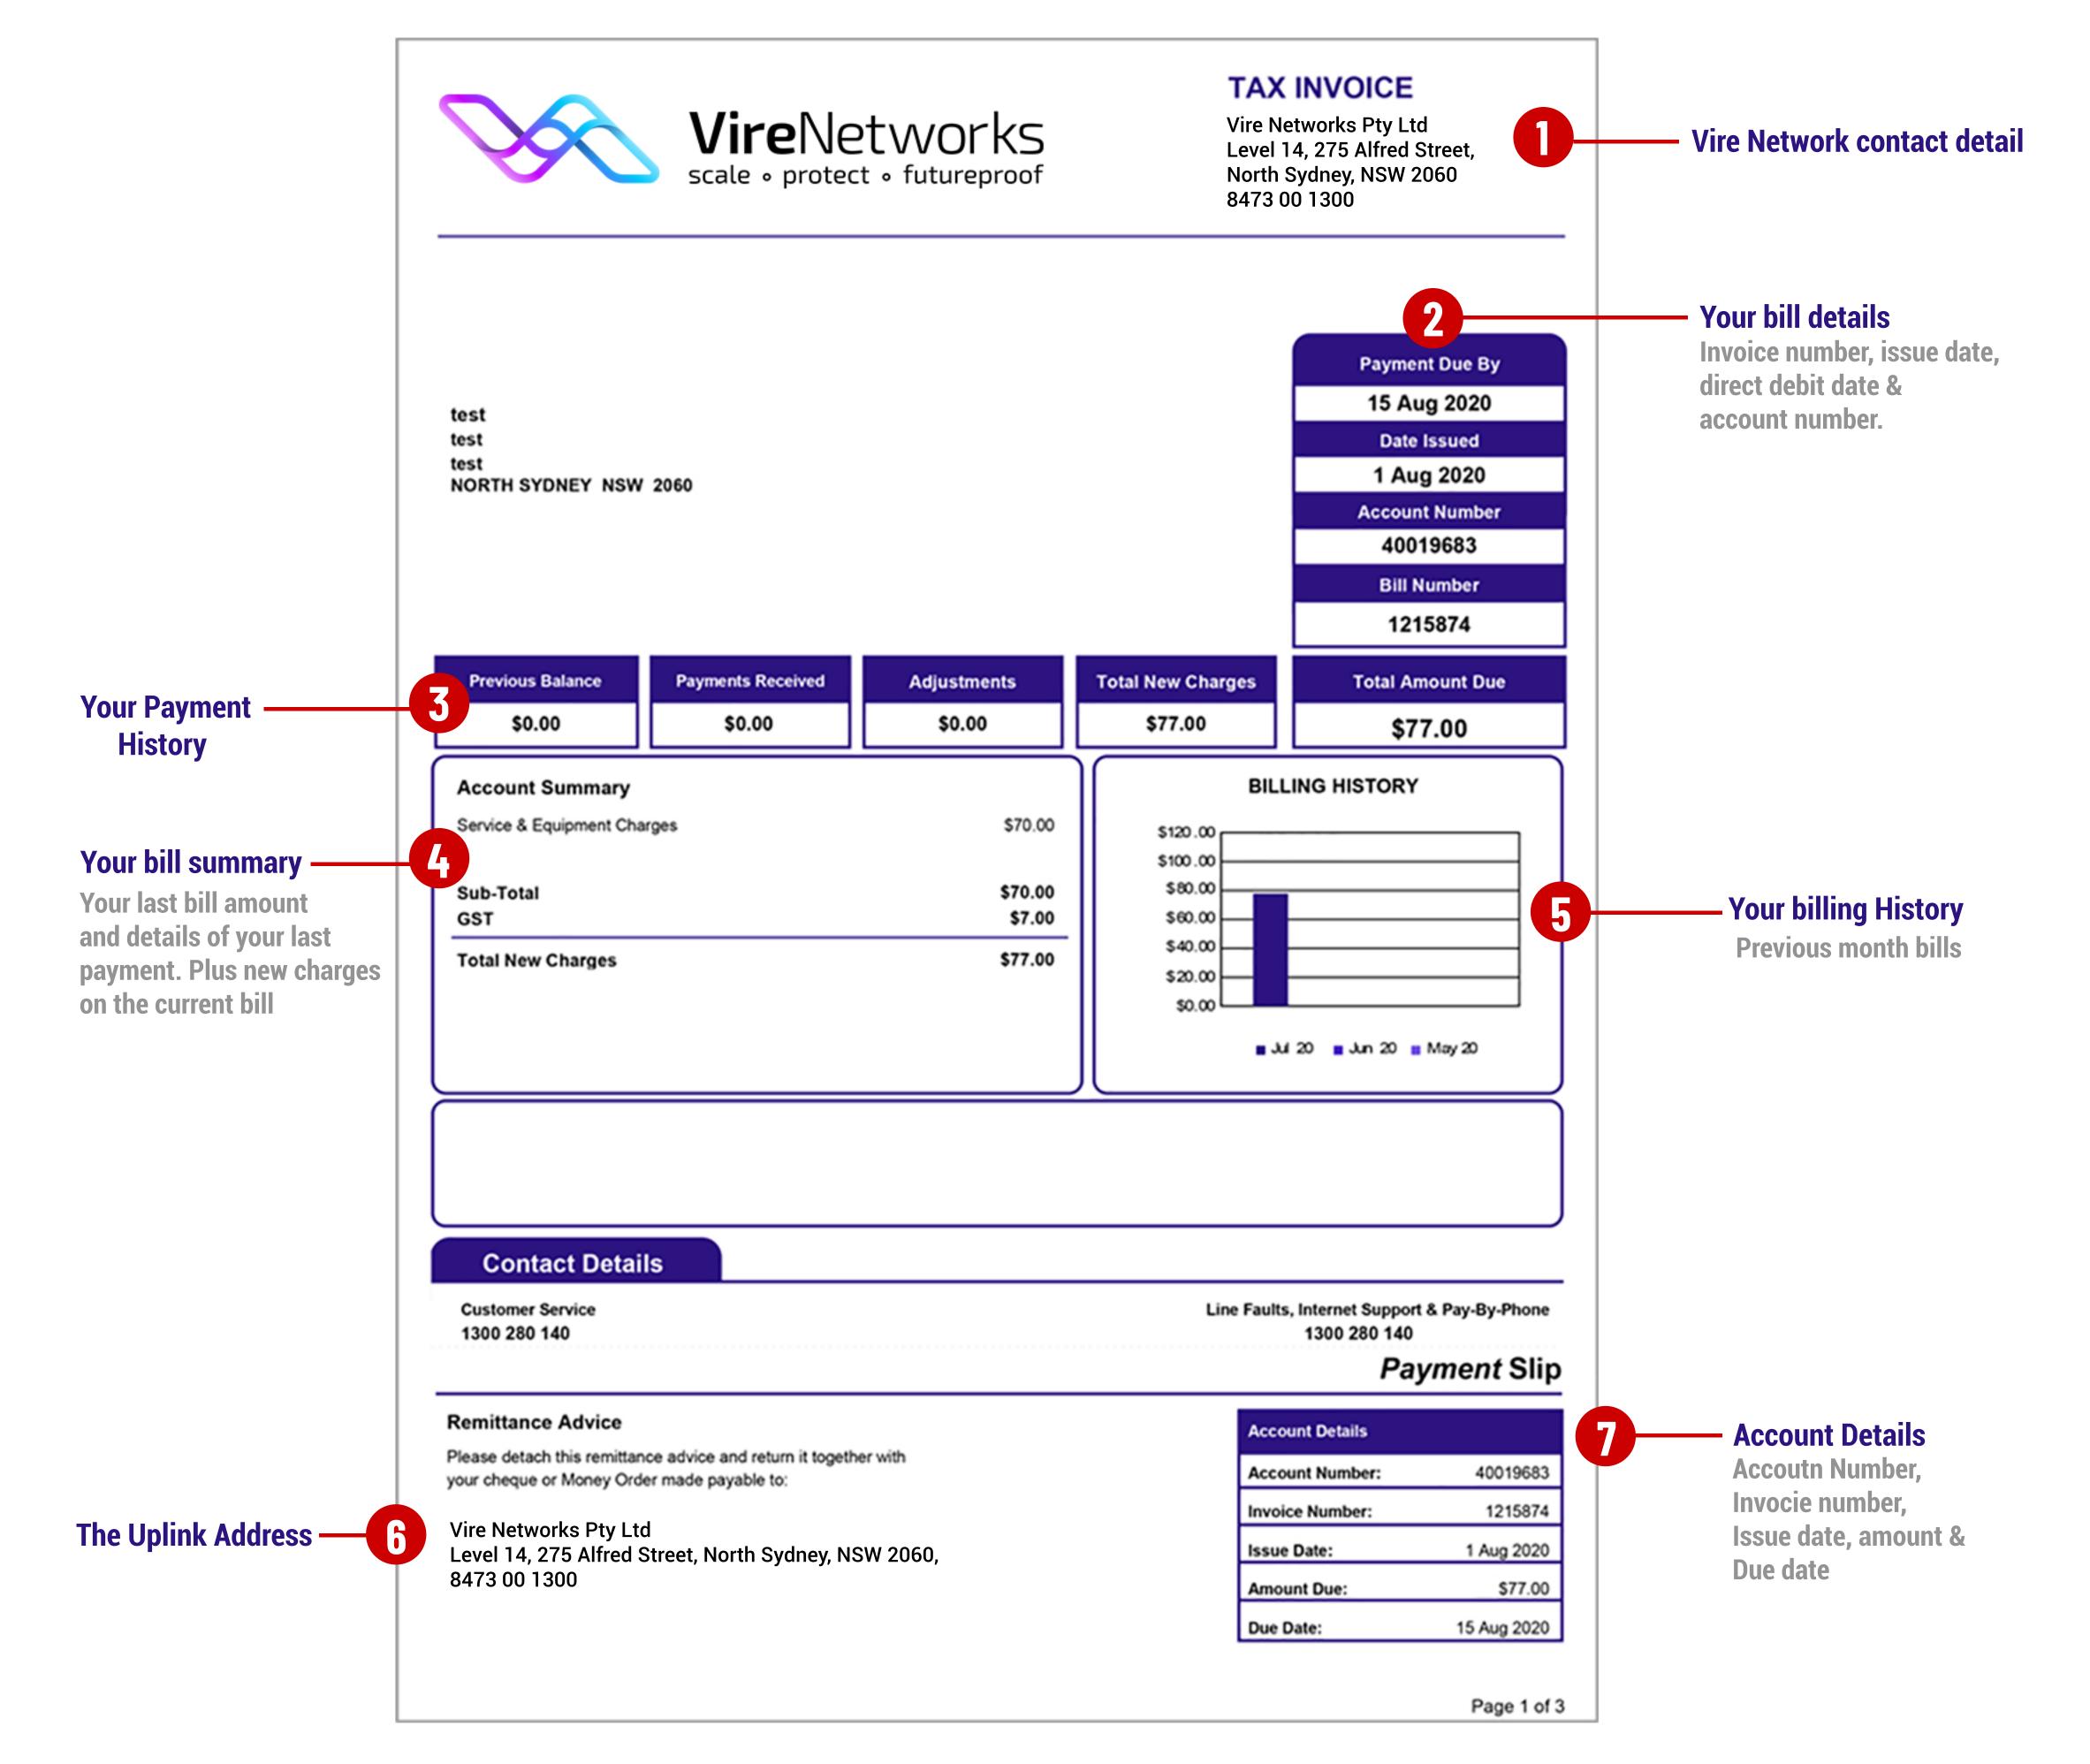

## **Your Service Summary Details**

Service, New Charges, Last payment invoice details

9

|                                    |                          | Account Number:<br>Issue Date:<br>Invoice Number:<br>Due Date: | 40019683<br>1 Aug 2020<br>1215874<br>15 Aug 2020 |
|------------------------------------|--------------------------|----------------------------------------------------------------|--------------------------------------------------|
| Summary By Service                 |                          |                                                                |                                                  |
| Service                            |                          | То                                                             | tal (exGST)                                      |
| 1300921899                         |                          |                                                                | \$70.00                                          |
| Total                              |                          |                                                                | \$70.00                                          |
| Summary for New Charges 1300921899 |                          |                                                                |                                                  |
| Item Description                   |                          |                                                                |                                                  |
| 1300 Monthly Fee                   | 01/02/2020 to 31/08/2020 |                                                                | \$70.00                                          |
| Monthly Charges Subtotal           |                          |                                                                | \$70.00                                          |
| Total New Charges                  |                          |                                                                | \$70.00                                          |